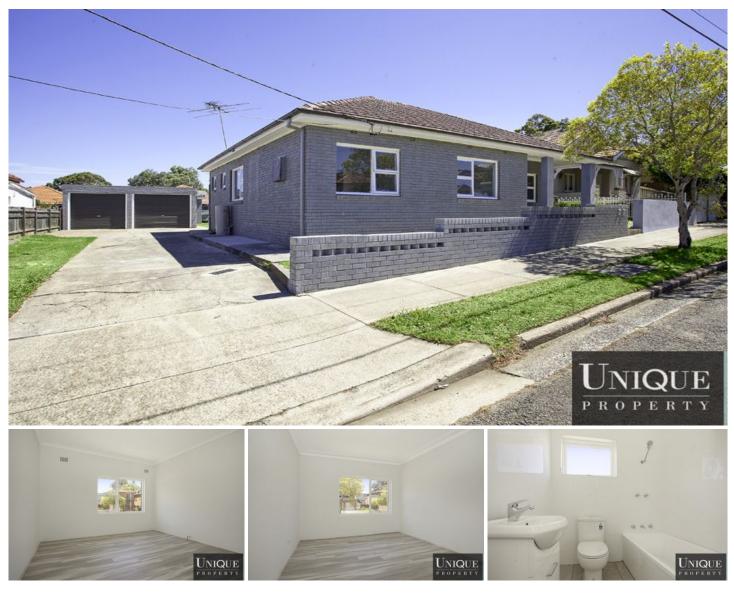

## 1/31 Mina Rosa Street Enfield NSW

Location : Tranquil location, with Henley Park nearby and easy stroll to schools and CBD transport. Many local primary and high schools within the area. Burwood and Strathfield station just a short drive.

Accommodation : This fully renovated semi offers 2 bedrooms both with built in , open living area , new kitchen and new bathroom . Internal laundry facilities . Blinds throughout .

Features : New timber flooring throughout, newly renovated, lockup garage. Large back yard .