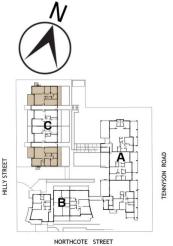

## 100 TENNYSON ROAD MORTLAKE

TYPICAL LAYOUT BUILDING C UNITS
22, 25, 26 & 29 (25 & 29 MIRROR REVERSE)
UNITS 22 & 25 MAY BE PROVIDE WITH
CONTINOUS BALCONY AT GROUND
FLOOR LEVEL

0 1 2 5 metres

**KEY PLAN** 