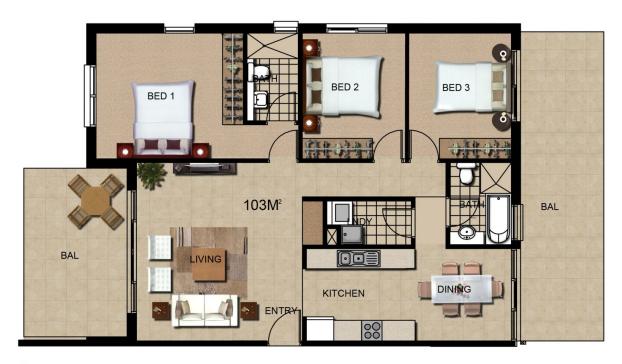

## 100 TENNYSON ROAD MORTLAKE

TYPICAL LAYOUT BUILDING C UNITS
22, 25, 26 & 29 (25 & 29 MIRROR REVERSE)
UNITS 22 & 25 MAY BE PROVIDE WITH
CONTINOUS BALCONY AT GROUND
FLOOR LEVEL

0 1 2 5 metres

**KEY PLAN** 

**SCALE** 

Sinalaimam

Not to scale, Floor plan produced prior to completion. No furniture is included in any sale. All areas are approximate. The information, whilst we believe to be correct, is not guaranteed. All dimensions and floor areas are approximate. In accordance with the contract for sale changes without notice may be made during construction. Hardy Pty Ltd and its subsidiary companies and agents do warranty the accuracy of the information provided and do not accept liability for any error or discrepancy. Interest parties should satisfy themselves independently that the details herein are true and correct.