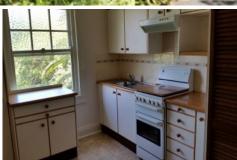

## features include:

- ? 2 large bedrooms
- ? Stylish kitchen
- ? Recently Renovated bathroom with laundry facilities
- ? Large lounge
- ? Separate dining room (or convert to a study)
- ? Recently painted
- ? As new carpets