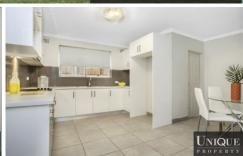

## 5/166 Victoria Road Punchbowl NSW

Location: A must to inspect due to the size of the living area and kitchen which is shown in the below floorplan. L-shaped style lounge and dining matched by a extremely large modern kitchen with extended dining area plus a separate dining area. Located in the quiet end of the street where larger family homes are present and this building matches the leafy well maintained secure block. Short distance to Punchbowl public school, parks and Roselands shopping centre - the aspect, location and size is a match made heaven.

Accomodation: Comprising of two spacious bedrooms, main with a second balcony and wall to wall built in wardrobe, the open plan lounge and dining has the dimensions and facilities of added lifestyle with the main balcony off this area. Separate ultra-modern kitchen with large proportions. A car space and security apartment