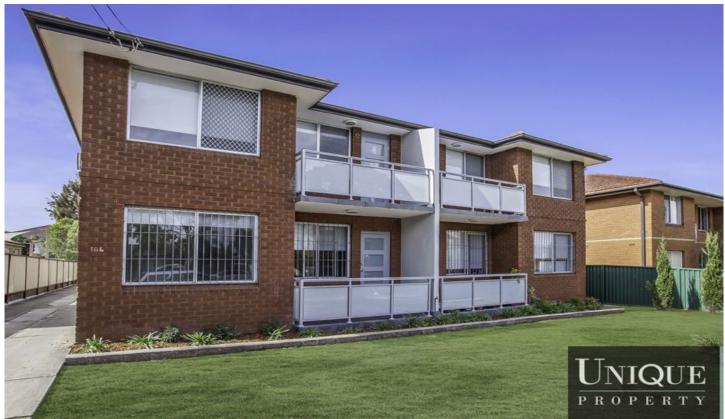

## 5/166 Victoria Road Punchbowl NSW

Location: A must to inspect due to the size of the living area and kitchen which is shown in the below floorplan. L-shaped style lounge and dining matched by a extremely large modern kitchen with extended dining area plus a separate dining area. Located in the quiet end of the street where larger family homes are present and this building matches the leafy well maintained secure block. Short distance to Punchbowl public school, parks and Roselands shopping centre - the aspect, location and size is a match made heaven.

Accomodation: Comprising of two spacious bedrooms, main with a second balcony and wall to wall built in wardrobe, the open plan lounge and dining has the dimensions and facilities of added lifestyle with the main balcony off this area. Separate ultra-modern kitchen with large proportions. A car space and security apartment