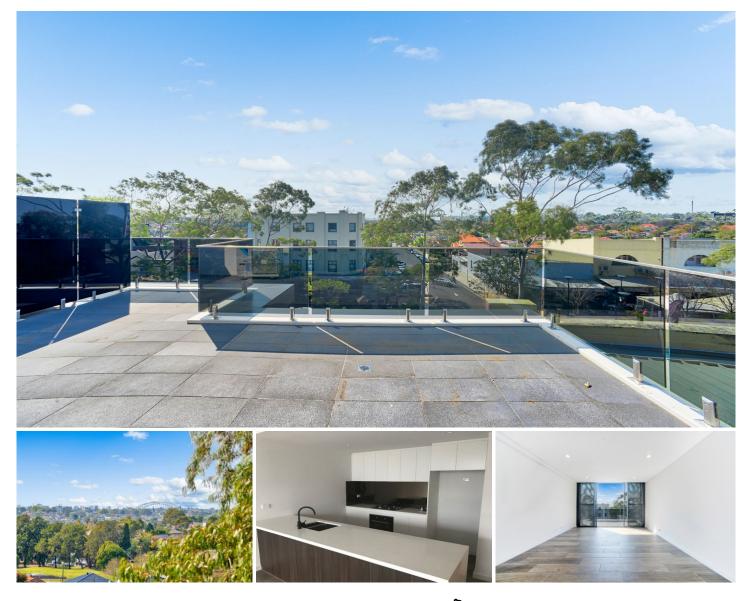

## 64 Majors Bay Road Concord NSW

Designed to impress is this selection of 3 Executive2, 2 + study & 3 + Study bedroom designer apartments. Features include:

> large bedrooms > Gourmet kitchens & Appliances > 2 Designer bathrooms

> Built-ins > Carpeted and Timber tiled floors > Central air con > Spacious lounge /dining > Large balconies with Harbour bridge views, City and sun-drenched north east aspects > Internal laundries with dryer's > Lift and private access > Security intercom > 2 Secure basement Parking spaces > Separate caged storage area

All just a short moments stroll to Coles Supermarket, Shops, cafes, restaurants,

transport & More ....

View : https://www.unique-property.com/lease/nsw/inner -west/concord/residential/apartment/5884385