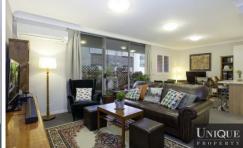

## Accomodation:

Well-proportioned throughout and offering a light flooded fusion of glass, timber and natural tones throughout.

Two ample bedrooms master bedroom with ensuite in main, large built in wardrobes in both bedrooms, open plan lounge and dining, extremely large ultra modern fully equipped gas kitchen with stainless steel appliances,