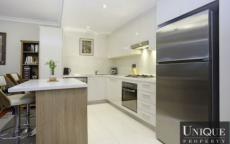

## Accomodation:

Well-proportioned throughout and offering a light flooded fusion of glass, timber and natural tones throughout.

Two ample bedrooms master bedroom with ensuite in main, large built in wardrobes in both bedrooms, open plan lounge and dining, extremely large ultra modern fully equipped gas kitchen with stainless steel appliances,