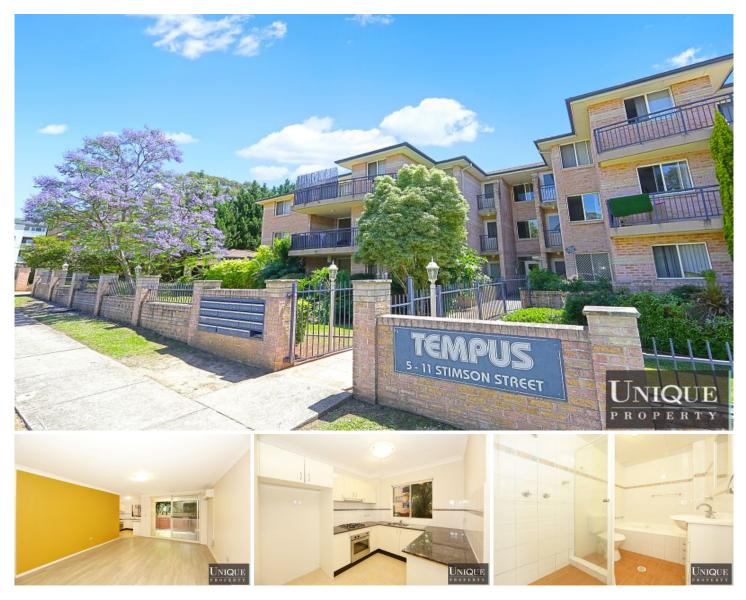

## 5/5-11 Stimson Street Guildford NSW

## Lifestyle;

This spacious elevated ground floor unit with modern finishes is set in a quiet street local to all amenities such as Parks, Shops, Schools & Transport.

Features;

- > Laminate floor boards
- > Open plan living area
- > Spacious balcony looking over a small playground
- > Located in the complex
- > Internal laundry with dryer
- > Second toilet.

## Accommodation;

> Two bedrooms

https://www.unique-property.com