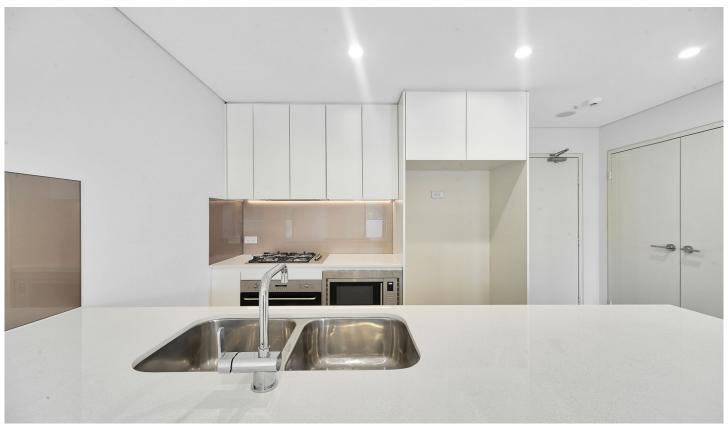

## 103/2 Thomas Street Ashfield NSW

like new, this well appointed and finished apartment offers: > 2 bedrooms > built-ins > 2 bathrooms, en-suite off main > Gourmet kitchen with gas cooking > Spacious Living > Air-con > Timber tiled Living floors with floating timber floors in bedrooms > Internal laundry with dryer > Spacious balcony > 2 car spaces & storage cage > Common rooftop BBQ Area > lift access > Security intercom building > all a short stroll to Ashfield Station, Mall, ribbon strip, schools and more. A must see!