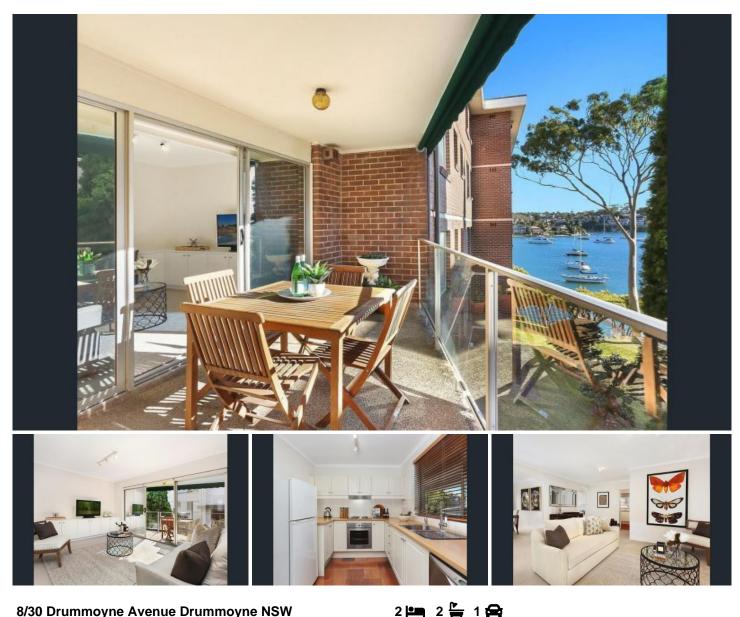

## 8/30 Drummoyne Avenue Drummoyne NSW

## Location;

In a class of its own and embracing a perfect northerly aspect this boutique apartment with high standards in design excellence and craftsmanship being an idyllic lifestyle haven of space and natural light.

Breathtaking from the moment you enter capturing intimate water views and with level street access.

Easy access to Drummoyne Wharf and moments to shops and cafes and stroll to express city buses and parks...

Accommodation & Features;

>Two double bedrooms

- > Main bathroom + en-suite
- > Spacious layout
- > Living room leading to balcony with water views

**Hellio Dias** 0414 653 658