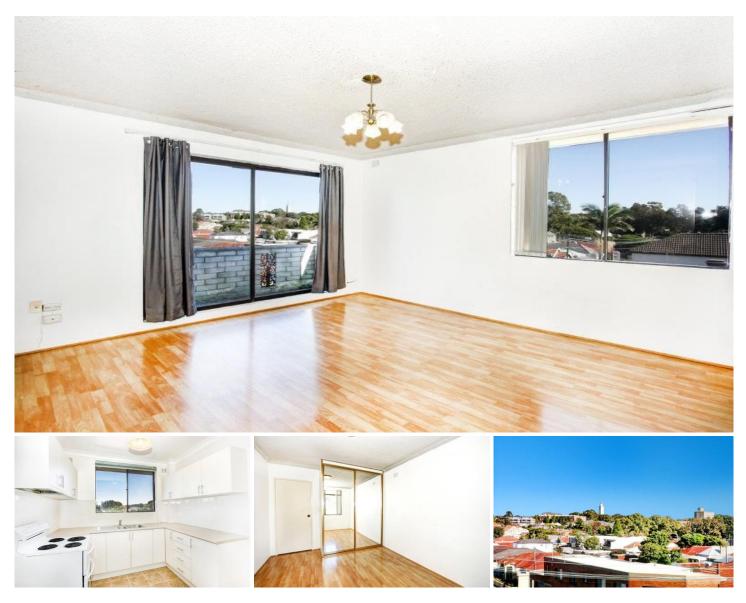

## Accomodation:

This apartment is presented with long entry hall, two bedrooms, modern kitchen, tidy bathroom, internal laundry, balcony and lock up garage.

## Features:

Good condition paint throughout, main bedroom with mirror built in wardrobe, floating timber flooring throughout, intercom system.

Nelson Marques 0295602111

View : https://www.unique-property.com/lease/nsw/inner -west/marrickville/residential/apartment/5884364