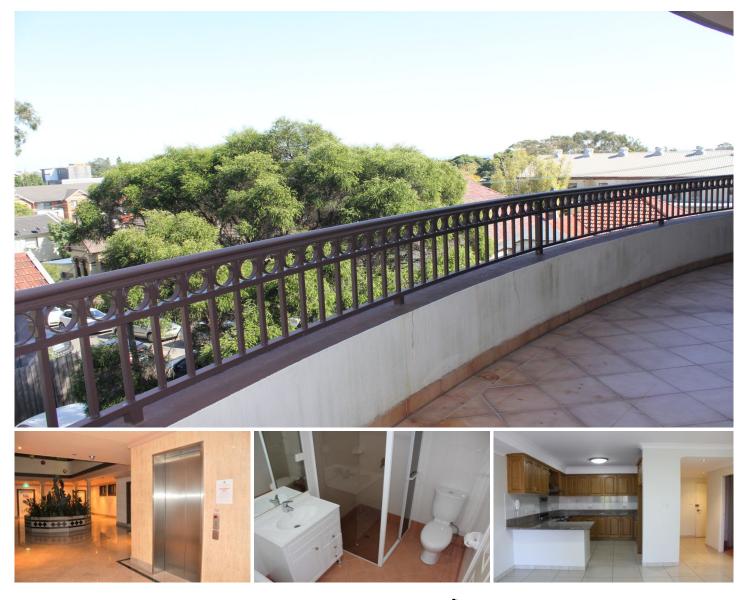

## **10/98 Audley Street Petersham NSW**

Location:

2 Bedroom large apartment is centrally situated walk within 3 - 5 minutes and you find yourself in the middle of the eateries of Little Portugal and Petersham train station. Just 15mins drive from the city CBD, it is close to Leichhardt's popular Norton Street Italian cafe strip, and in close distance to local schools, swimming pool and parklands. Also just around the corner from Marrickville's shopping district and trendy café scene.

## Accommodation:

tiled throughout this large 2 bedroom apartment has both main with en-suite, two bathrooms and open plan living area with large balcony and storage cupboards. Updated kitchen with gas appliances and stainless steel appliances. 2 🛤 2 🚔 1 🚘