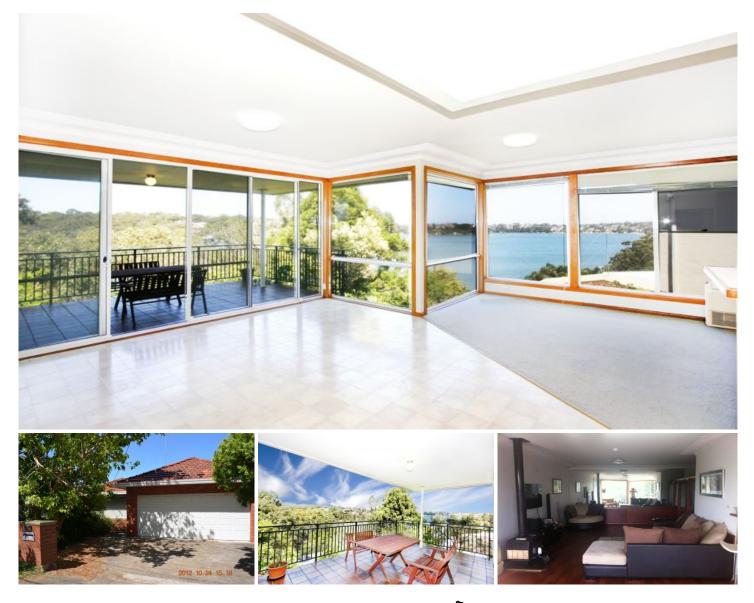

## 75A Kyle Parade Kyle Bay NSW

Location -situated in this prestigious bayside suburb, this family home is only metres from the breathtaking intimate views of the Georges River. Enjoy the waterside walks, with a sort stroll to local shops, waterside dining and Connells Point Public School.

Accommodation - this family home offers two levels, the upper level has four spacious bedrooms, 2 of which have built ins. Large main living and dining area looking out to the stunning views of Kyle Bay. Neat and tidy kitchen with dishwasher, bathroom with bath. The bottom level consists of another bedroom with living areas, a bar, a cellar and second bathroom and laundry. The bottom level can be accessed from a separate entrance and has access the back yard, with a decking area overlooking the bay, perfect for entertaining.