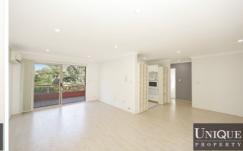

Features: Two spacious bedrooms, main with built in robe, Modern Bathroom with Bath & Shower, large Internal Laundry, Separate Lounge & Dining room. Split System Air Conditioning, Gas cooking & Security underground Lock Up Garage.