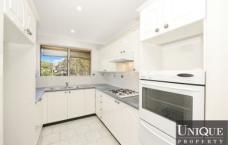

Features: Two spacious bedrooms, main with built in robe, Modern Bathroom with Bath & Shower, large Internal Laundry, Separate Lounge & Dining room. Split System Air Conditioning, Gas cooking & Security underground Lock Up Garage.