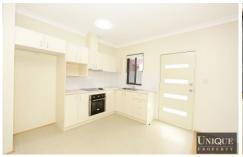

## Accommodation:

Two bedrooms both with built ins, open plan kitchen/lounge/dining, large bathroom, internal laundry, large side and rear garden. Car access.

## Features:

Full brick new building, new kitchen with stainless steel appliances, tiled and timber flooring throughout, built in wardrobes in 2 bedrooms, linen/storage cupboard, beautiful patio leading onto a manicured garden area plus additional