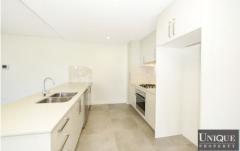

Modern kitchen with gas cooking with stainless Steele appliances and dishwasher. Internal laundry with a dryer and modern bathroom.

2 🔄 2 🔓 1 🖨

**View**: https://www.unique-property.com/lease/nsw/cant erburybankstown/canterbury/residential/apartmen t/5884341