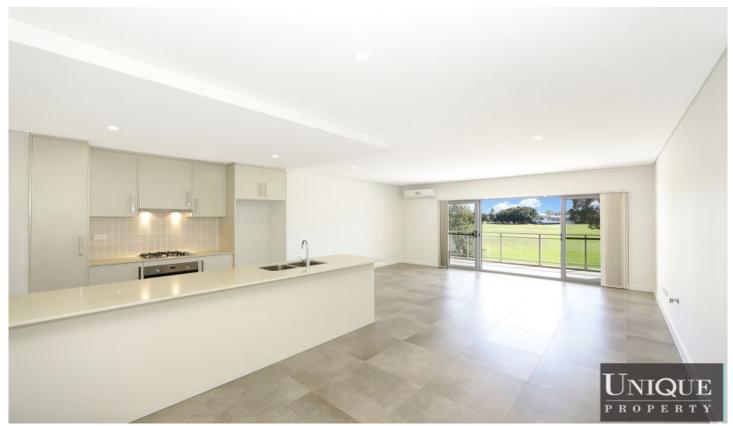

## Accommodation;

2 bedrooms both with built ins and an en-suite in main bedroom. Both bedrooms have access to a large balcony . A spacious tiled living area with an entertainers balcony looking out to an amazing uninterrupted parkland - Tasker Park .

Modern kitchen with gas cooking with stainless Steele appliances and dishwasher. Internal laundry with a dryer and modern bathroom.

2 🔄 2 🔓 1 🖨

**View**: https://www.unique-property.com/lease/nsw/cant erburybankstown/canterbury/residential/apartmen t/5884341