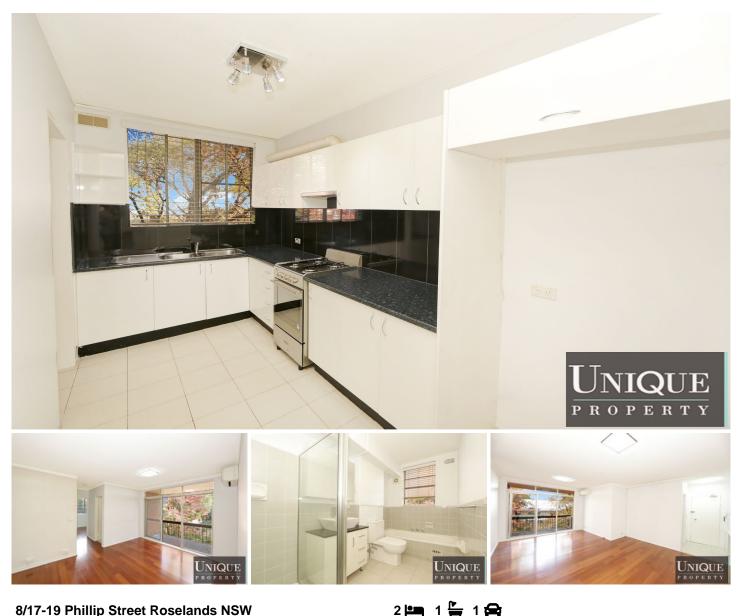

8/17-19 Phillip Street Roselands NSW

8/17-19 Phillip Street, Roselands

Location;

Modern renovation with a modern layout, this set back apartment enjoy private, quiet and leafy views for a relaxed and modern lifestyle. Enjoys a convenient setting just moments to shops, cafes, restaurants, city buses, trains, moments to local day care centres, primary and high schools. Short drive to Roselands shopping Centre plus easy M5 access.

## Accommodation;

Two double size bedrooms both include built in wardrobes, open plan living and dining area interiors extend to lifestyle balcony. Spacious modern kitchen, access to communal View : https://www.unique-property.com/lease/nsw/cant erburybankstown/roselands/residential/apartment /5884335