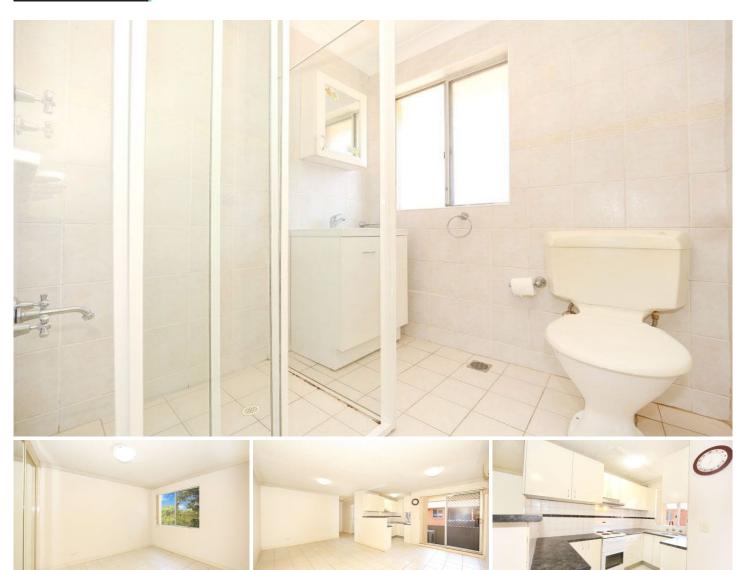

## 38/51 Castlereagh Street Liverpool NSW

Location: Walk to Westfields this lovely top floor two bedroom apartment is so central that there is schools, shopping and transport only minutes away.

Accommodation: This two bedroom apartment has built in wardrobes in both bedrooms. modern kitchen ,bathroom , internal laundry, open plan lounge and dining. Air conditioning.

Features: tiled throughout. Air conditioning , secure carspace.

2 🕮 1 🖺 1 🖨

**View**: https://www.unique-property.com/lease/nsw/liverpool-fairfield/liverpool/residential/apartment/58843

**Nelson Marques 0295602111** 