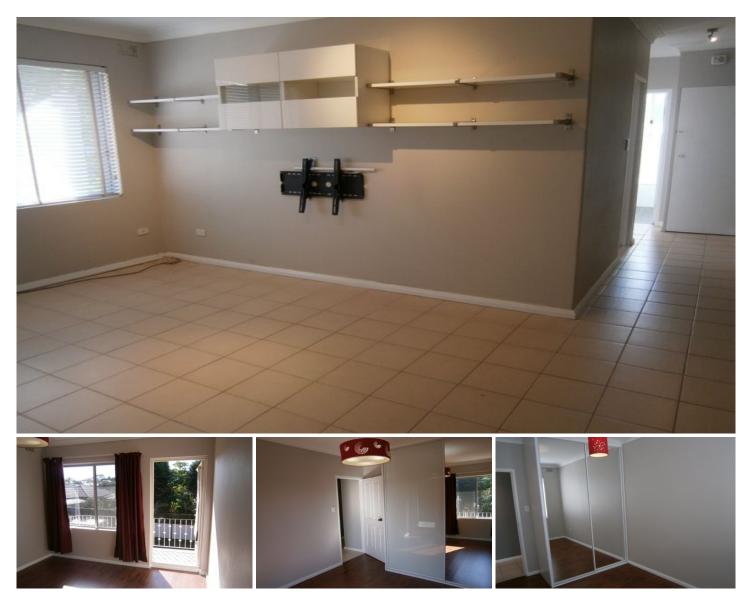

## **Dulwich Hill**

A spacious elevated 1st floor apartment positioned at the rear of the complex in a quiet location.

## Features include;

- > Tile floors in the living/kitchen areas
- > Internal laundry
- > Balcony off main bedroom
- > Built ins
- > 2 bedrooms
- > large eat in updated kitchen
- > Updated bathroom with bath tub
- > Registered rear car parking space