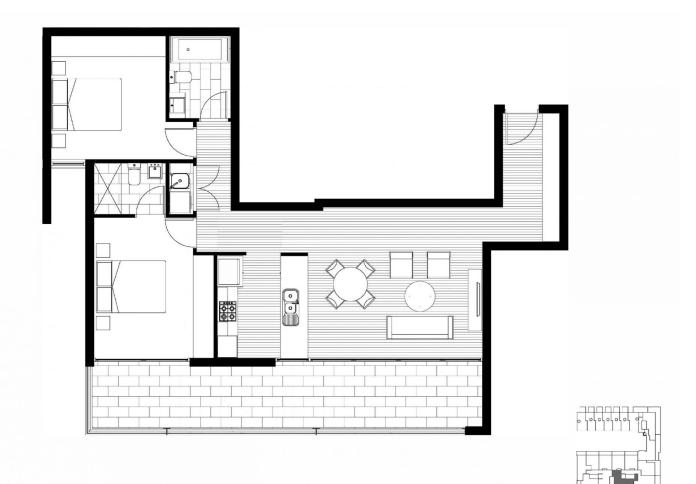

## 67/30 George Street Leichhardt NSW

On offer is a modern 2 bedroom apartment. Larger than most this quietly positioned apartment on an upper level with lift access offers:

> 2 GREAT SIZE BEDROOMS > BUILT-INS > EN-SUITE & MAIN BATHROOM

> GOURMET KITCHEN WITH ISLAND MARBLE BENCH TOP & QUALITY APPLIANCES > SPACIOUS LOUNGE AND DINING > TIMBER FLOORS THROUGHOUT > LARGE ROW OF STORAGE CUPBOARDS > INTERNAL LAUNDRY> AIR-CON > LARGE BALCONY > CAR SPACE AND STORAGE CAGE