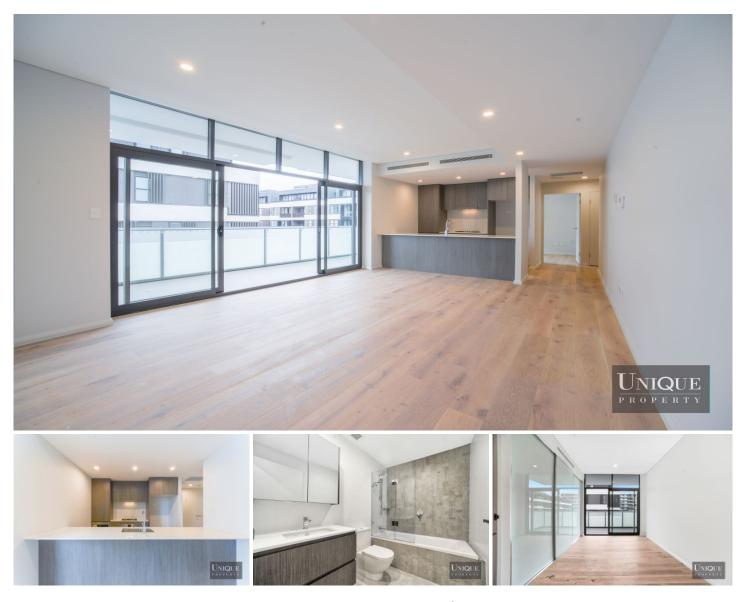

## 67/30 George Street Leichhardt NSW

On offer is a modern 2 bedroom apartment. Larger than most this quietly positioned apartment on an upper level with lift access offers:

> 2 GREAT SIZE BEDROOMS > BUILT-INS > EN-SUITE & MAIN BATHROOM

> GOURMET KITCHEN WITH ISLAND MARBLE BENCH TOP & QUALITY APPLIANCES > SPACIOUS LOUNGE AND DINING > TIMBER FLOORS THROUGHOUT > LARGE ROW OF STORAGE CUPBOARDS > INTERNAL LAUNDRY> AIR-CON > LARGE BALCONY > CAR SPACE AND STORAGE CAGE

A must view apartment in a great location

View : https://www.unique-property.com/lease/nsw/inner -west/leichhardt/residential/apartment/5884307

Anthony Grasso 02 9743 3272