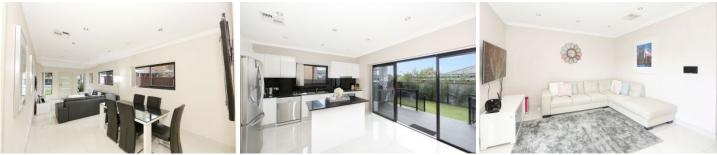

Accommodation: Four bedrooms, main with en suite and walk in wardrobe, spacious formal lounge and dining, separate information lounge, well maintained garden courtyard, modern kitchen with stainless steel appliances, two full bathrooms, 3rd downstairs guest bathroom, internal laundry and lock up garage with internal access.

Features: Excellent size double bedrooms, ducted air conditioning, main bedroom of extra large proportions, quality fixtures and fittings including dishwasher, double stainless steel sink and black granite splash back, high quality white tiles throughout, sliding large glass sliding