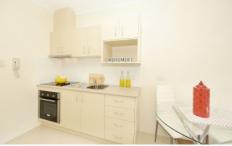

## Accomodation:

L-shaped area allowing for versatile accommodation, comprising of full equipped kitchen, large fully equipped bathroom, common laundry facilities and outdoor areas.

Features: Extremely airy and light filled, timber flooring in living and tiled in kitchen area, stainless steel appliances, large built in wardrobe, glass large shower recess, coin