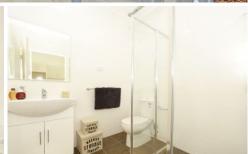

## Accomodation:

L-shaped area allowing for versatile accommodation, comprising of full equipped kitchen, large fully equipped bathroom, common laundry facilities and outdoor areas.

Features: Extremely airy and light filled, timber flooring in living and tiled in kitchen area, stainless steel appliances, large built in wardrobe, glass large shower recess, coin