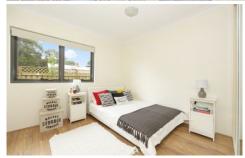

## Accomodation:

L-shaped area allowing for versatile accommodation, comprising of full equipped kitchen, large fully equipped bathroom, common laundry facilities and outdoor areas.

Features: Extremely airy and light filled, timber flooring in living and tiled in kitchen area, stainless steel appliances, large built in wardrobe, glass large shower recess, coin