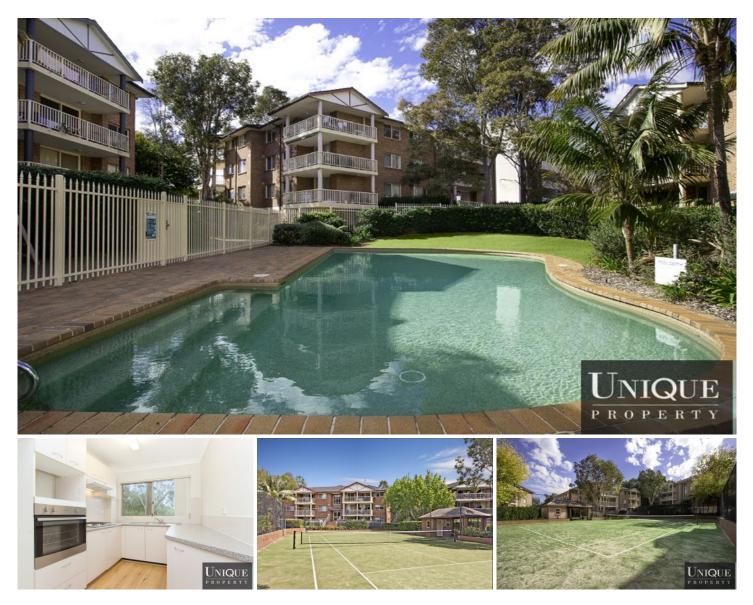

## LOCATION:

Space and privacy will be immediately impressed by the large proportions and quiet rear setting of this riverside security apartment. Set against a tranquil backdrop over the Cooks River, parklands and cycleways, it ticks all the boxes for immediate lifestyle enjoyment with light & airy interiors, big proportions and a peaceful position with access to the 'Riverview Apartments' onsite resort amenities. This great property makes an easy low maintenance home with the train station, shops and schools all within short walking distance.

## ACCOMMODATION:

Three bedrooms recently updated timber flooring throughout , include a large main with private balcony, Spacious interiors featuring an open living space, wide

View : https://www.unique-property.com/lease/nsw/cant erburybankstown/canterbury/residential/apartmen t/5884297