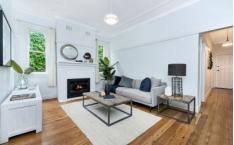

## Features;

Behind the character facade of this charming freestanding home lies a deceptively spacious three bedroom residence. Perfect to move straight in and enjoy with the potential to further capitalise if desired. The home is set on a deep block with 220 sqm approx. Beautifully presented with original features including decorative high ceilings and polished floorboards there is scope to open up the rear of the home or add a second storey (STCA).