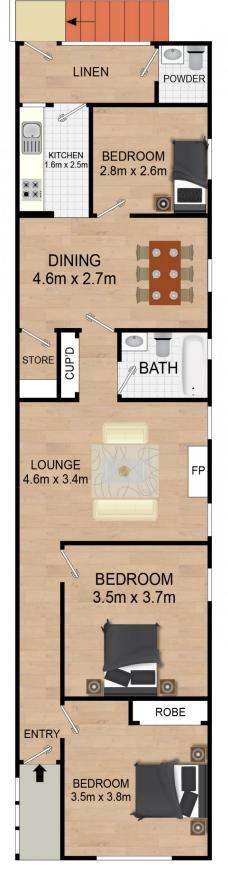

## Features;

Behind the character facade of this charming freestanding home lies a deceptively spacious three bedroom residence. Perfect to move straight in and enjoy with the potential to further capitalise if desired. The home is set on a deep block with 220 sqm approx. Beautifully presented with original features including decorative high ceilings and polished floorboards there is scope to open up the rear of the home or add a second storey (STCA).

3 🛌 1 🖳

Land Size: 220 sqm

View: https://www.unique-property.com/sale/nsw/i

nner-west/petersham/residential/house/588

4284

Hellio Dias 0414 653 658

All stated dimensions are approximate only. Particulars given are for general information only and do not constitute any representation on the part of the vendor or agent.