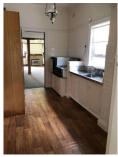

## Accommodation:

3 large bedrooms with new carpet, Double sized open living room & dining area, large kitchen with gas cooking, Tidy bathroom, separate internal laundry and lockup garage.

Features: Garage, gas appliances,