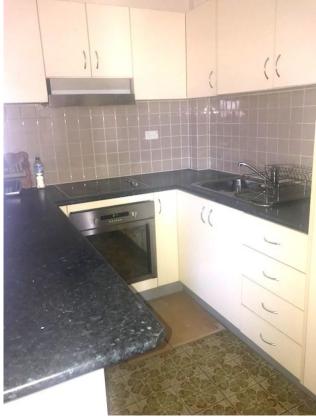

Accomodation: 3 bedrooms all with built ins , Tidy modern eat in kitchen, large dining /lounge area . Separate toilet and bathroom with separate bath and shower .

Features: Bedrooms have timber flooring, wardrobes , balcony, car space for 2 cars .