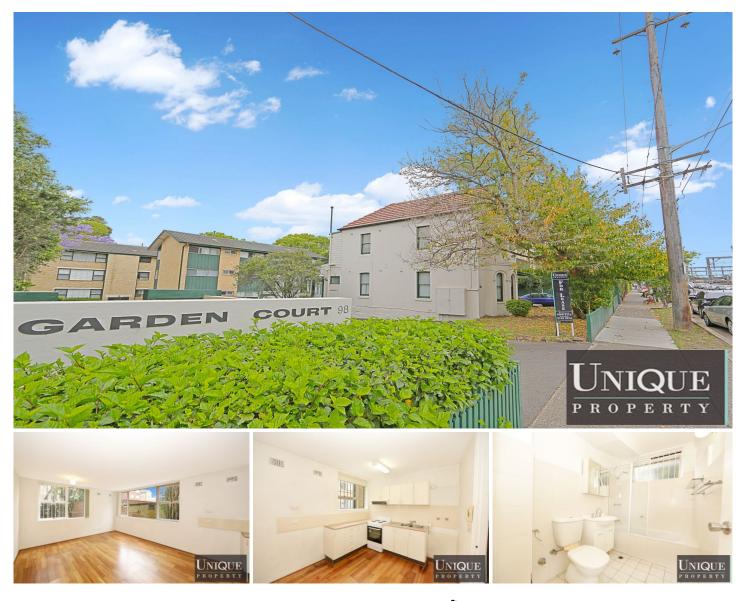

## 2E/96-98 Carlton Crescent Summer Hill NSW

## Location:

This attractive 2 bedroom apartment is situated in a well maintained SECURITY complex, with a CENTRAL location and only a short WALK to Summer Hill Village (150M), cafe, trains & Summer Hill park

## Accomodation:

Open plan kitchen with generous area for living and dining, internal laundry facilities as well as communal facilities, updated bathroom, wardrobe in the main bedroom, renovated bathroom, Security Bars confirmed carspace,

## Features

Easy access to the apartment, timber flooring throughout allows for better maintenance and reduces allergy, excellent air flow and brightness, excellent building complex of well maintained grounds and gardens as well