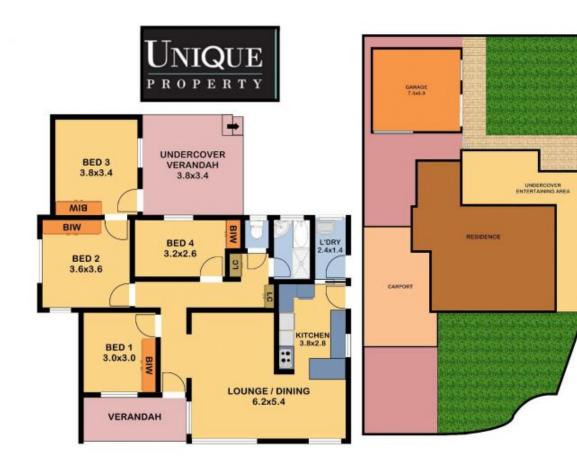

## Accommodation;

Four bedrooms all with built in wardrobes and ceiling fans, one bedroom offering access to the back deck, timber flooring throughout, large L shape living area, tidy modern kitchen, internal laundry, bathroom with separate bath and shower. An amazing wrap around undercover entertaining