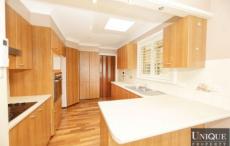

## Accommodation;

Four bedrooms all with built in wardrobes and ceiling fans, one bedroom offering access to the back deck, timber flooring throughout, large L shape living area, tidy modern kitchen, internal laundry, bathroom with separate bath and shower. An amazing wrap around undercover entertaining