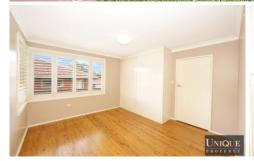

## Accommodation;

Four bedrooms all with built in wardrobes and ceiling fans, one bedroom offering access to the back deck, timber flooring throughout, large L shape living area, tidy modern kitchen, internal laundry, bathroom with separate bath and shower. An amazing wrap around undercover entertaining