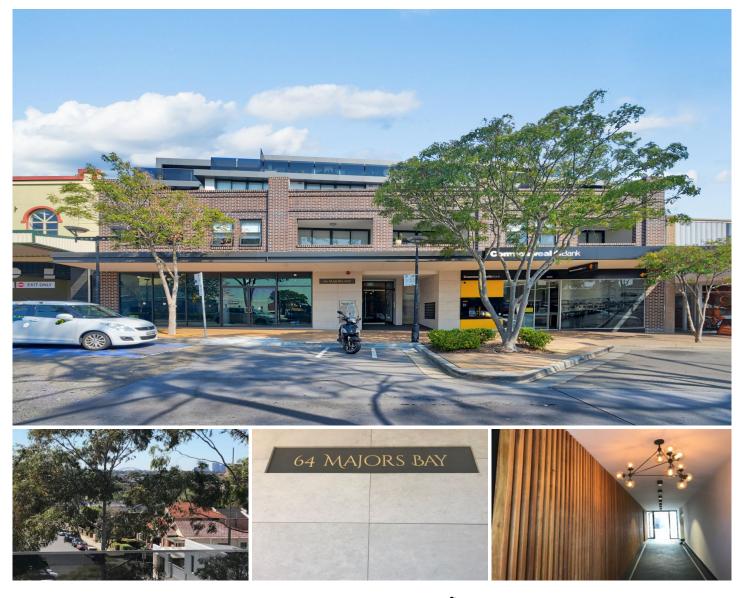

## 7 & 10/64 Majors Bay Road Concord NSW

Designed to impress is this selection of 2 Executive 3 + Study & 2 + Study bedroom designer apartments. Features include:

> large bedrooms > Gourmet kitchens & Appliances > 2 Designer bathrooms

> Built-ins > Carpeted and Timber tiled floors > Central air con > Spacious lounge /dining > Large balconies with Harbour bridge, City and sun-drenched north east aspect views > Internal laundries with dryer's > Lift and private access > Security intercom > 2 Secure basement Parking spaces > Separate caged storage area

All just a short moments stroll to Coles Supermarket, Shops, cafes, restaurants & more.

View : https://www.unique-property.com/lease/nsw/inner -west/concord/residential/apartment/5884224