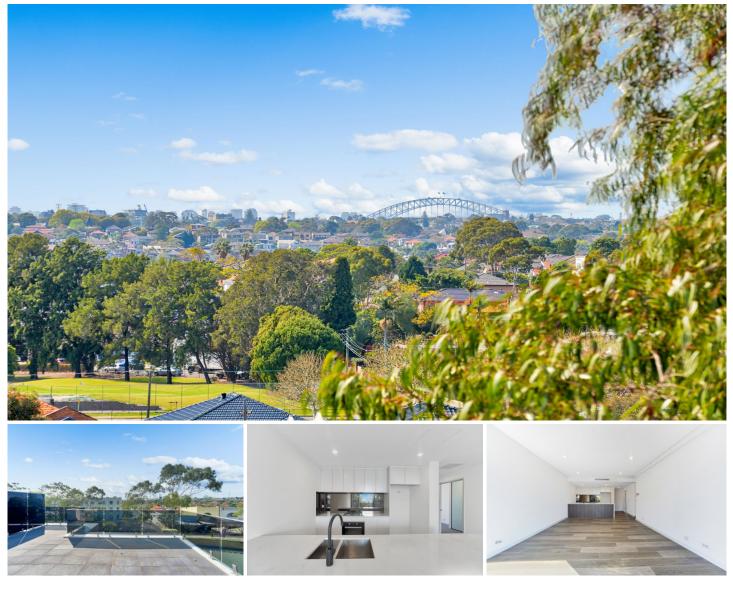

## 30/64 Majors Bay Road Concord NSW

Designed to impress is this Executive 2 bedroom penthouse apartment.

Features include:

> 2 Large bedrooms > Gourmet kitchen & Appliances > 2 Designer bathrooms > 1 bath & 2 showers > Built-ins > Carpeted and Timber tiled floors

> Central air - con > Spacious lounge /dining > Large balcony with Harbour bridge, City skyline and sun-drenched easterly views > 2 balconies > Internal laundry with dryer > Lift and private access > Security intercom > 2 Secure basement Parking spaces > Separate caged storage area

All just a short moments stroll to Coles Supermarket, Shops, cafes, restaurants & more.

View : https://www.unique-property.com/lease/nsw/inner -west/concord/residential/apartment/5884223

Anthony Grasso 02 9743 3272