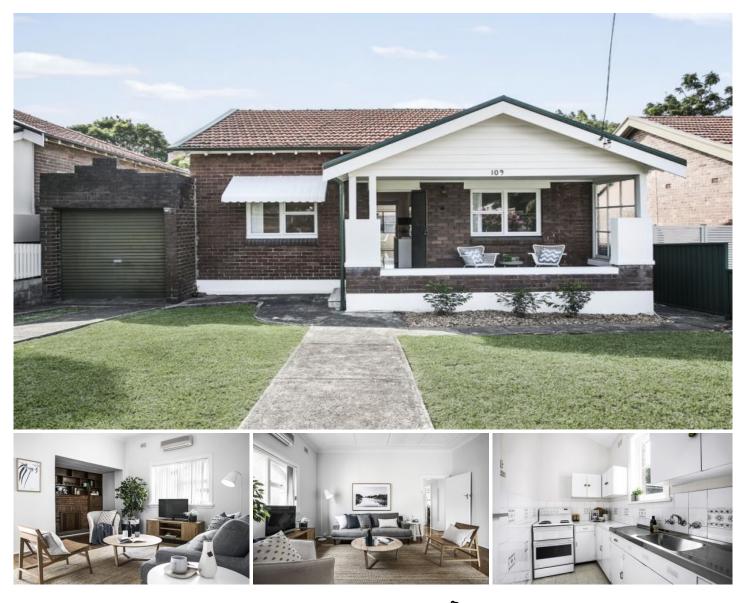

## **109 Patterson Street Concord NSW**

This well positioned home is the perfect start for a young couple, family or the astute investor. Positioned close to either Nth Strathfield or Strathfield Station this solid well kept brick cottage offers:

> 3 Good size bedrooms > Separate Lounge & Dining > Polished Timber floors

> Kitchen > Bathroom > Laundry > Single garage > Off street parking > Large rear shed > Air-Conditioning > Well maintained gardens > land 556.4 sqm

This solid clean brick home offers further potential to extend or build up Subject to Council Approval. It is also a short stroll to Parks, Woolworths Supermarket, Shops, Cafes, Restaurants, Schools and more. A home that represents a great opportunity to buy into a much sort after suburb.