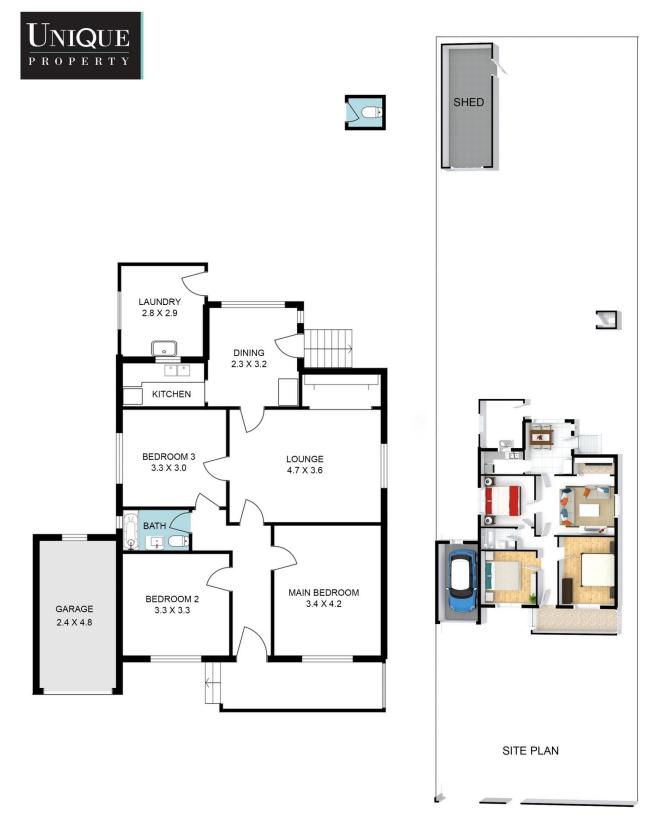

> 3 Good size bedrooms > Separate Lounge & Dining > Polished Timber floors

> Kitchen > Bathroom > Laundry > Single garage > Off street parking > Large rear shed > Air-Conditioning > Well maintained gardens > land 556.4 sqm

## 3 🎮 1 🚰 3 🚘

View

Land Size : 556 sqm

: https://www.unique-property.com/sale/nsw/i nner-west/concord/residential/house/58841 96

Anthony Grasso 02 9743 3272

https://www.unique-property.com

Disclamer: While every attempt has been made to ensure the accuracy of this floor plan, areas and measurements of doors, windows, rooms and all other items are approximate and no responsibility is taken for any error, omission, or mis-statement. This plan is for illustrative purposes only and should only be used as such by any prospective purchaser.