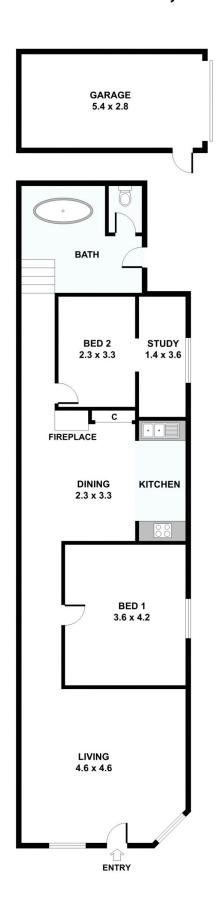

## 1 William Street Tempe NSW

Builders, renovators , handyman & first home buyers , here is a opportunity to own your own home in the popular inner west market.

This home needs much needed T.L.C. or simply rebuild (S.T.C.A.) and use a second floor for views and extra rooms.

Located on a corner position, only makes this home more appealing and the off street parking is a major bonus for the postcode and future value.

Positioned within a short walk to Sydenham train station, direct city bus 422, schools and within a short drive to Marrickville Metro shopping centre, this home offers endless possibilities & opportunities.

## Features:

> Two bedrooms