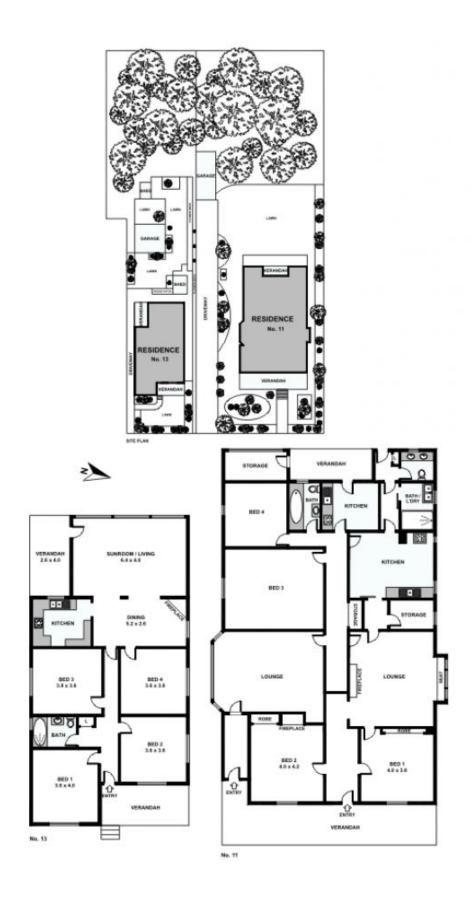

offers a frontage totaling just Over 24 metres. The property comprises of lots

21  $\stackrel{.}{\&}$  22 sharing an attached dual occupancy dwelling totaling 4 bedrooms.

4 🚐 2 🚝 2 🚍

Land Size: 1726 sqm

View: https://www.unique-property.com/sale/nsw/i

## 11 and 13 Webb Street, Croydon