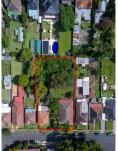

## 11 Webb Street Croydon NSW

A truly unique opportunity to purchase a large parcel of land on two lots

In a sort after location and only a short stroll to Burwood or Croydon

Station, shopping ribbon strips, Westfield shopping centre, Burwood

Girls high & local private schools, Parks, transport and more...

This rare offering to purchase approximately 1726 m2 of land is set over

2 lots of land with potential to redevelop subject to council approval and also

offers a frontage totaling just Over 24 metres. The property comprises of lots

21  $\stackrel{.}{\&}$  22 sharing an attached dual occupancy dwelling totaling 4 bedrooms.

4 🚐 2 🚝 2 🚍

Land Size: 1726 sqm

View: https://www.unique-property.com/sale/nsw/i