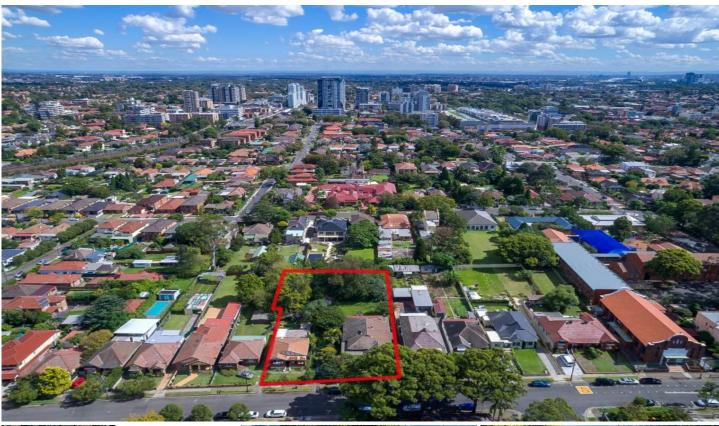

## 11 Webb Street Croydon NSW

A truly unique opportunity to purchase a large parcel of land on two lots

In a sort after location and only a short stroll to Burwood or Croydon

Station, shopping ribbon strips, Westfield shopping centre, Burwood

Girls high & local private schools, Parks, transport and more...

This rare offering to purchase approximately 1726 m2 of land is set over

2 lots of land with potential to redevelop subject to council approval and also

offers a frontage totaling just Over 24 metres. The property comprises of lots

21  $\stackrel{.}{\&}$  22 sharing an attached dual occupancy dwelling totaling 4 bedrooms.

4 🚐 2 🚝 2 🚍

Land Size: 1726 sqm

View: https://www.unique-property.com/sale/nsw/i