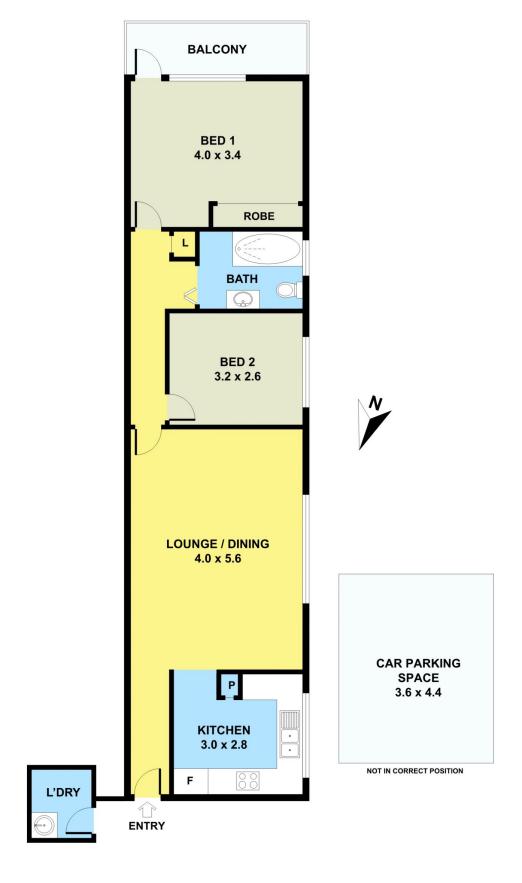

## 8/45a Burton Street Concord NSW

This apartment provides the successful purchaser with a move in and nothing to spend or simply invest and reap the excellent returns.

## Features;

> Two bedrooms> Modern kitchen> Balcony> Laundry & storage area

> Light-filled areas> Plantation shutters> Car space

Nestled on the border to Burwood, within 5 minutes from Westfield's, just short walk from vibrant shops, park lands & station is this impressive top floor apartment.

It's delightful open plan dining & lounge room is enhanced by a modern kitchen & bathroom.

2 📭 1 🖺 1 😭

**Price** : \$ 735,000 **Land Size** : 72.5 sqm

View : https://www.unique-property.com/sale/nsw/i

nner-west/concord/residential/apartment/58