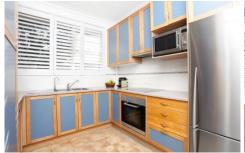

## Features;

> Two bedrooms> Modern kitchen> Balcony> Laundry & storage area

> Light-filled areas> Plantation shutters> Car space

Nestled on the border to Burwood, within 5 minutes from Westfield's, just short walk from vibrant shops, park lands & station is this impressive top floor apartment.

It's delightful open plan dining & lounge room is enhanced by a modern kitchen & bathroom.

2 📭 1 🖺 1 😭

**Price** : \$ 735,000 **Land Size** : 72.5 sqm

View : https://www.unique-property.com/sale/nsw/i

nner-west/concord/residential/apartment/58