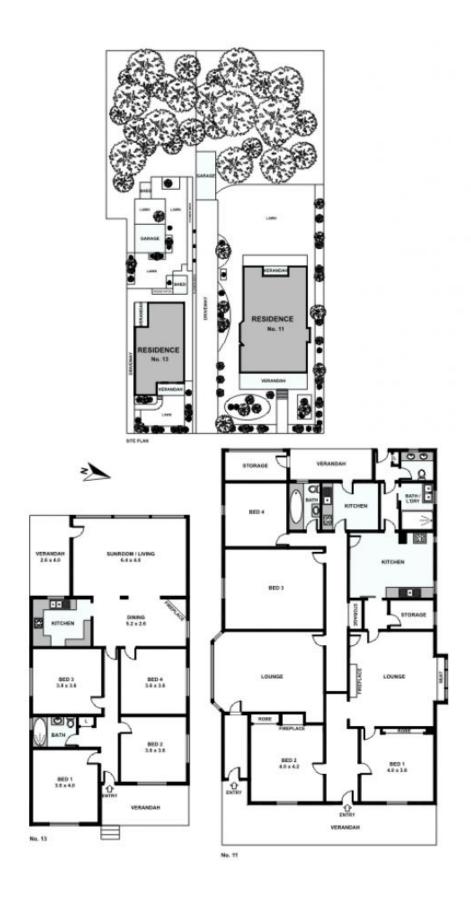

Girls high & local private schools, Parks, transport and more...

This rare offering to purchase approximately 2719 m2 of land set over

3 lots of land with potential To redevelop subject to council approval also

Comprises a frontage totaling just Over 36 metres and rear boundary just

over 40 metres. Lot 20 comprises of a 4 bedroom home with lots 21 & 22

8 🚐 3 🚝 5 🚍

Land Size: 2719 sqm

View: https://www.unique-property.com/sale/nsw/i