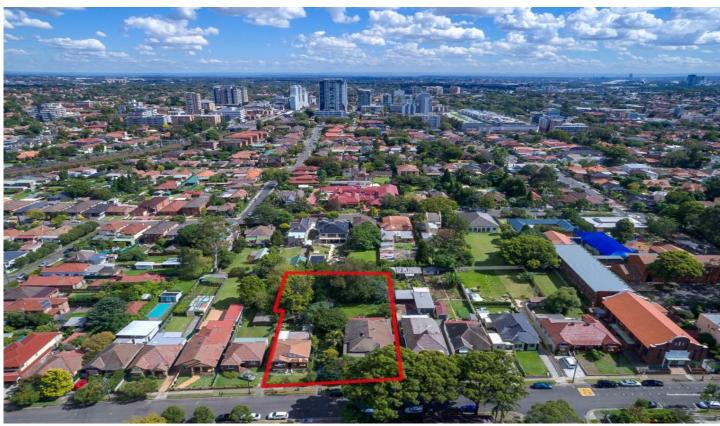

## 11 & 13 Webb Street Croydon NSW

A truly unique opportunity to purchase two properties side by side

In a sort after location and only a short stroll to Burwood or Croydon

Station, shopping ribbon strips, Westfield shopping centre, Burwood

Girls high & local private schools, Parks, transport and more...

This rare offering to purchase approximately 2719 m2 of land set over

3 lots of land with potential To redevelop subject to council approval also

Comprises a frontage totaling just Over 36 metres and rear boundary just

over 40 metres. Lot 20 comprises of a 4 bedroom home with lots 21 & 22

8 🚐 3 🚝 5 🚍

Land Size: 2719 sqm

View: https://www.unique-property.com/sale/nsw/i