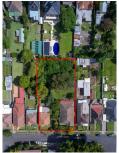

Comprises a frontage totaling just Over 36 metres and rear boundary just

over 40 metres. Lot 20 comprises of a 4 bedroom home with lots 21 & 22

8 🚐 3 🚝 5 🚍

Land Size: 2719 sqm

View: https://www.unique-property.com/sale/nsw/i