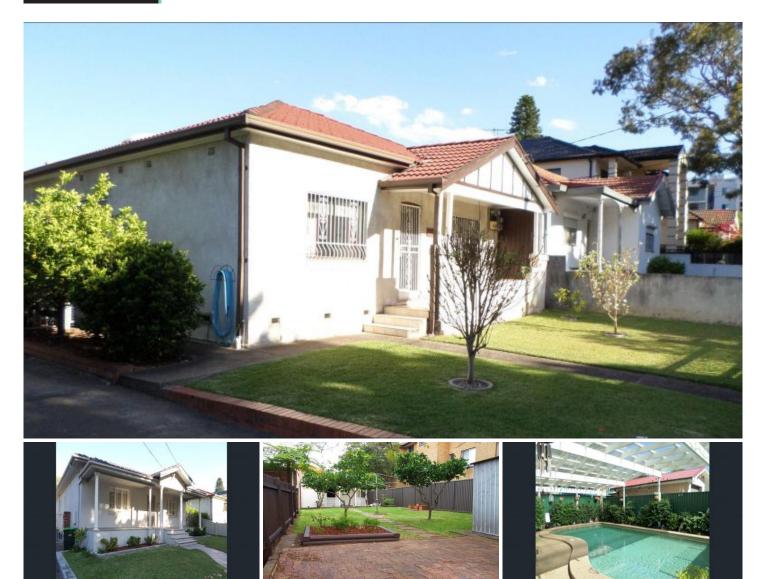

## 240-242 Homebush Road Strathfield NSW

TWO HOUSES - POTENTIAL DEVELOPMENT SITE - R3 ZONING - LAND 1350 SQM

Land Zone: R3 - Maximum height 9.5 - FSR: .65:1 Completion Period: 7 months settlement

Great opportunity to acquire two magnificient brick homes with tremendous potential.

BOTH HOMES - 240 & 242 - 30.48 x 44.27 = 1350 m2 Aprox.

OPTION A - Potential for medium density type development site STCA. Refer to Strathfield Municipal Council DCP and LEP.

OPTION B - Retain existing dwelling with Potential granny