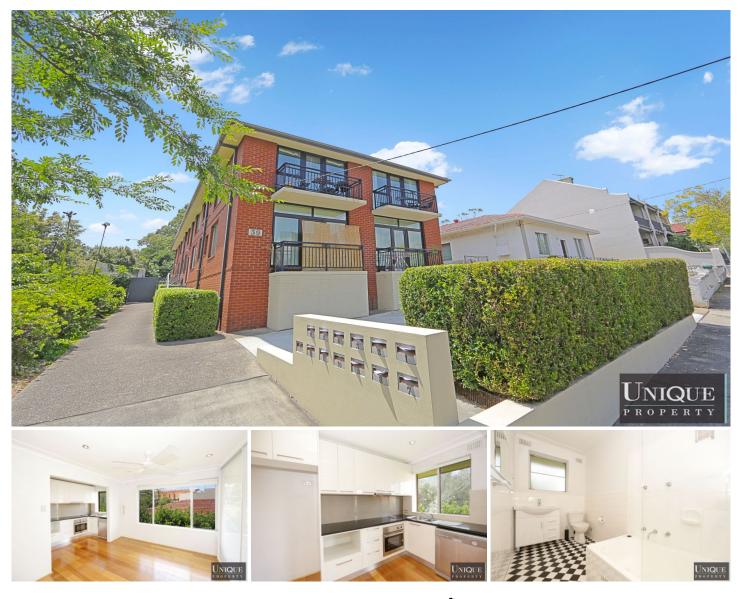

## 4/39 Henry Street Leichhardt NSW

Location: Corner position apartment in a private, light and sunny aspect in a cul-de-sac position, footsteps to Pioneers Memorial Park, walk to light rail plus North Street cafes and cinemas. Set in a security complex of 12 apartments. Top floor position.

Accomodation: Open plan living areas, well equipped modern kitchen, well presented bathroom and car space.

Features: Recently Painted, timber flooring in living area, top floor, excellent light, well presented floor plan, granite benches and stainless steel in the kitchen. Two built in wardrobes.