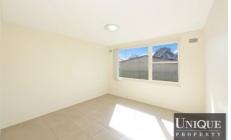

## Accommodation:

Two very large bedrooms, large eat in kitchen, Updated bathroom, separate lounge room, Shared laundry facilities and singlecar space.

## Features:

Freshly Painted, Both bedrooms of large proportions, tiled throughout, blinds, spacious fridge area, extremely light and airy, good cross ventilation.

2 📭 1 🖺 1 😭

**View :** https://www.unique-property.com/lease/nsw/cant erburybankstown/lakemba/residential/apartment/ 5884117