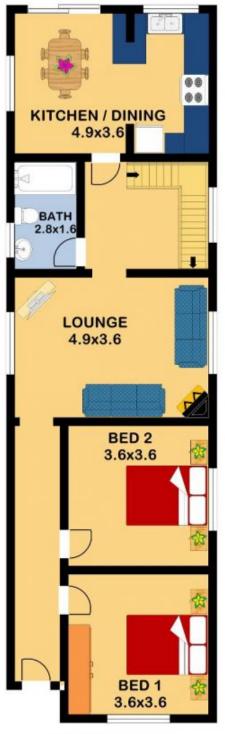

## Features include;

- > 4 spacious bedrooms
- > 2 bathrooms
- > Separate Lounge/Dining areas
- > Double glazed windows
- > Air Conditioning
- > Oasis rear yard
- > Home has been completely insulated
- > Possible granny flat potential (S.T.C.A.)

## 4 📭 2 🖺 1 🗬

Land Size: 475 sqm

View : https://www.unique-property.com/sale/nsw/i

nner-west/stanmore/residential/house/5884

109

Hellio Dias 0414 653 658

**GROUND FLOOR**