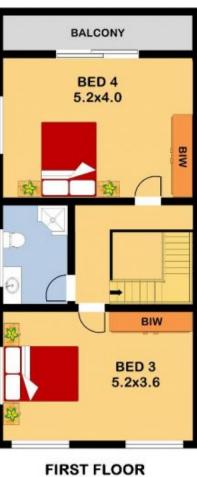

## Features include;

- > 4 spacious bedrooms
- > 2 bathrooms
- > Separate Lounge/Dining areas
- > Double glazed windows
- > Air Conditioning
- > Oasis rear yard
- > Home has been completely insulated
- > Possible granny flat potential (S.T.C.A.)

## 4 📭 2 🖺 1 🗬

Land Size: 475 sqm

View : https://www.unique-property.com/sale/nsw/i

nner-west/stanmore/residential/house/5884

109

Hellio Dias 0414 653 658

**GROUND FLOOR**