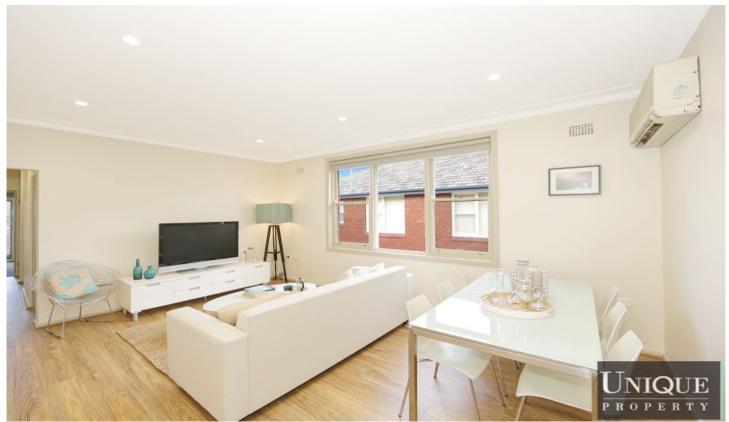

## 6/45 Burton Street Concord NSW

This renovated top floor apartment is nestled on the border to Burwood and within a 10-15 minute walk from Burwood Station, Westfield's shopping center and just a short walk from Burwood's vibrant ribbon strip and parkland.

Features include:

- > Two good sized bedrooms
- > Built-ins
- > Large living area
- > Modern designer kitchen
- > Stylish bathroom
- > Balcony
- > Internal laundry with storage
- > Light-filled areas
- > Air conditioning
- > Car space area at rear ' not on title '
- > Offering modern & sleek finishes