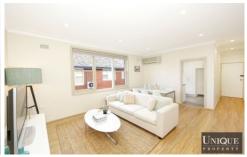

Features include:

- > Two good sized bedrooms
- > Built-ins
- > Large living area
- > Modern designer kitchen
- > Stylish bathroom
- > Balcony
- > Internal laundry with storage
- > Light-filled areas
- > Air conditioning
- > Car space area at rear ' not on title '
- > Offering modern & sleek finishes