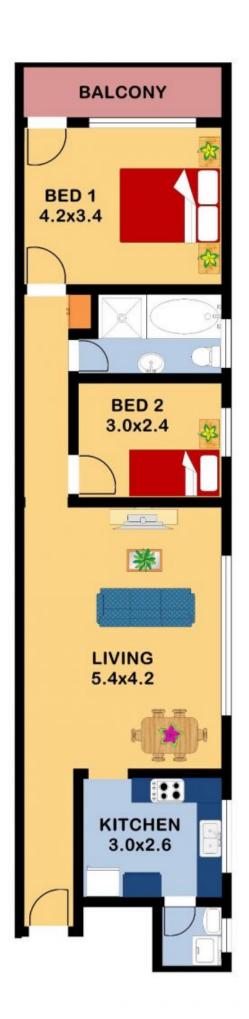

Features include:

- > Two good sized bedrooms
- > Built-ins
- > Large living area
- > Modern designer kitchen
- > Stylish bathroom
- > Balcony
- > Internal laundry with storage
- > Light-filled areas
- > Air conditioning
- > Car space area at rear ' not on title '
- > Offering modern & sleek finishes

## 2 🖰 1 🚍

**Building Size**: 71.5 sqm **Land Size**: 71.5 sqm

View : https://www.unique-property.com/lease/

nsw/inner-west/concord/residential/apart

ment/5884108

**Anthony Grasso 02 9743 3272** 

6/45 BURTON ST CONCORD