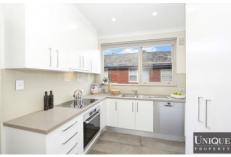

Features include:

- > Two good sized bedrooms
- > Built-ins
- > Large living area
- > Modern designer kitchen
- > Stylish bathroom
- > Balcony
- > Internal laundry with storage
- > Light-filled areas
- > Air conditioning
- > Car space area at rear ' not on title '
- > Offering modern & sleek finishes