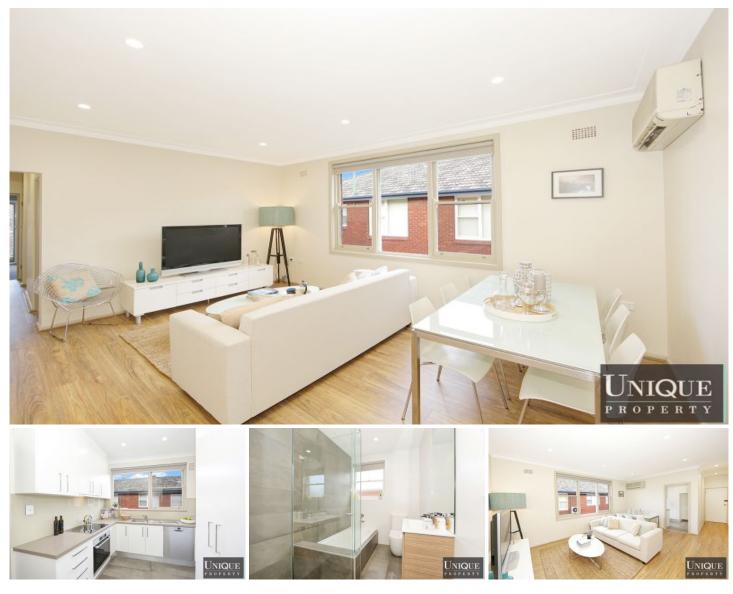

## 6/45 Burton Street Concord NSW

This apartment provides the successful purchaser with a move in and nothing to spend or simply invest and reap the excellent returns.

Nestled on the border to Burwood, within 5 minutes from Westfield's and just short walk from vibrant shops, parklands and station is this impressively renovated top floor apartment.

Its delightful open plan dining and lounge room is enhanced by a brand new stately kitchen and sleek new bathroom. Two generously proportioned bedrooms and a large laundry room make this a first class purchase.

Features:

- Two bedrooms >
- > Large living area