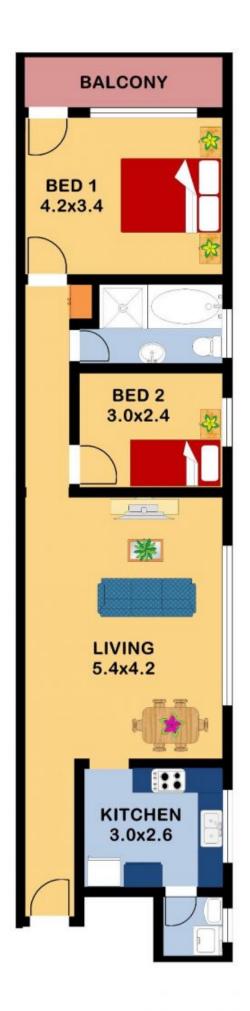

Its delightful open plan dining and lounge room is enhanced by a brand new stately kitchen and sleek new bathroom. Two generously proportioned bedrooms and a large laundry room make this a first class purchase.

Features:

- Two bedrooms >
- > Large living area

## 2 🛤 1 🚰 1 🚘

Building Size : 71.5 sqm Land Size : 71.5 sqm View

**Hellio Dias** 0414 653 658

**Anthony Grasso** 02 9743 3272

CAR SPACE (NOT ON TITLE)