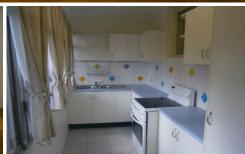

## Features include;

- > Large bedroom with large built in
- > Separate lounge/dining area
- > Updated Kitchen
- > Polished floors throughout
- > Recently painted throughout
- > First floor
- > Laundry facilities
- > Moments to Stanmore train station and all amenities.