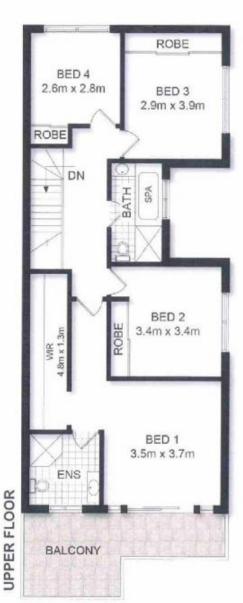

## Highlights

- Four bedroom accommodation, main with deluxe en-suite and his/her walk-in robe
- An array of living & dining areas complimented by impeccable presentation
- Chefs style kitchen with gas cooking, stainless steel appliances and granite benchtop
- Internal laundry with side access
- 327sqm of parcel level land

4 🗀 3 🔓 2 🖨

**View**: https://www.unique-property.com/sale/nsw/canter burybankstown/panania/residential/house/588399

Hellio Dias 0414 653 658

DISCLAIMER: THIS IS FOR ILLUSTRATIVE PURPOSES ONLY. ALL DIMENSIONS ARE APPROXIMATE AND IT DOES NOT CONSTITUTE PART OF ANY LEGAL DOCUMENTS.