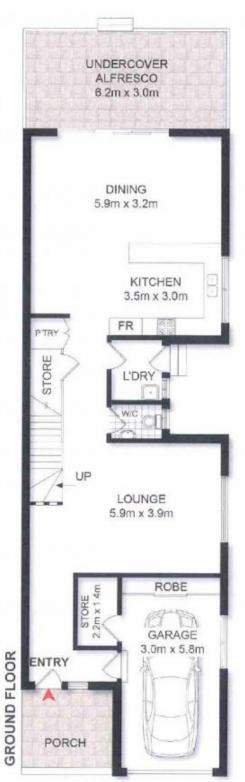

## Highlights

- Four bedroom accommodation, main with deluxe en-suite and his/her walk-in robe
- An array of living & dining areas complimented by impeccable presentation
- Chefs style kitchen with gas cooking, stainless steel appliances and granite benchtop
- Internal laundry with side access
- 327sqm of parcel level land

4 🗀 3 🔓 2 🖨

**View**: https://www.unique-property.com/sale/nsw/canter burybankstown/panania/residential/house/588399

Hellio Dias 0414 653 658

DISCLAIMER: THIS IS FOR ILLUSTRATIVE PURPOSES ONLY. ALL DIMENSIONS ARE APPROXIMATE AND IT DOES NOT CONSTITUTE PART OF ANY LEGAL DOCUMENTS.