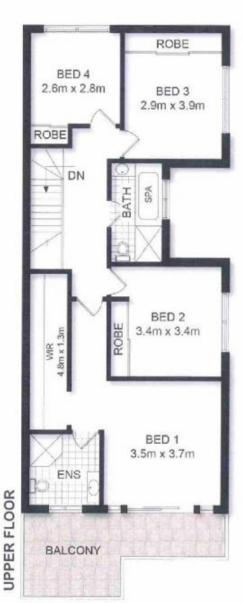

## Highlights

- Four bedroom accommodation, main with deluxe en-suite and his/her walk-in robe
- An array of living & dining areas complimented by impeccable presentation
- Chefs style kitchen with gas cooking, stainless steel appliances and granite benchtop
- Internal laundry with side access
- 327sqm of parcel level land

4 🖰 3 🔓 2 😭

**View**: https://www.unique-property.com/sale/nsw/canter burybankstown/panania/residential/house/588398

Hellio Dias 0414 653 658

DISCLAIMER: THIS IS FOR ILLUSTRATIVE PURPOSES ONLY. ALL DIMENSIONS ARE APPROXIMATE AND IT DOES NOT CONSTITUTE PART OF ANY LEGAL DOCUMENTS.

ADDRESS:

126 HORSLEY ROAD, PANANIA