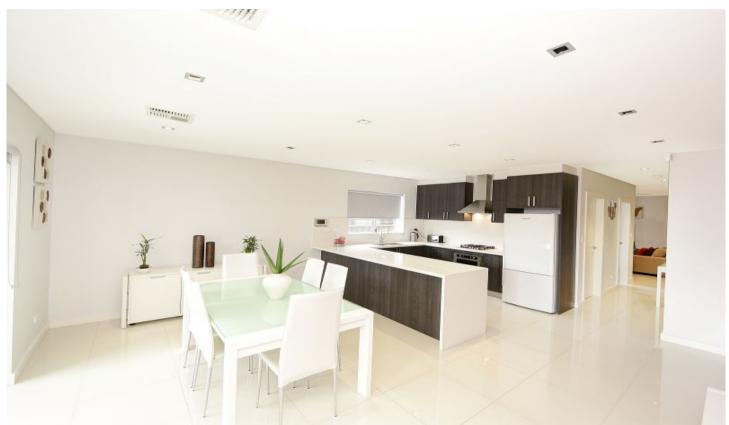

## Highlights

- Four bedroom accommodation, main with deluxe en-suite and his/her walk-in robe
- An array of living & dining areas complimented by impeccable presentation
- Chefs style kitchen with gas cooking, stainless steel appliances and granite benchtop
- Internal laundry with side access
- 327sqm of parcel level land