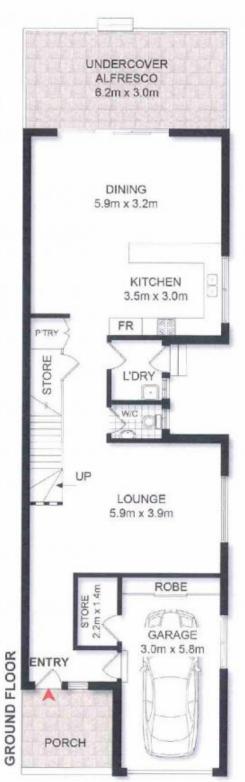

## Highlights

- Four bedroom accommodation, main with deluxe en-suite and his/her walk-in robe
- An array of living & dining areas complimented by impeccable presentation
- Chefs style kitchen with gas cooking, stainless steel appliances and granite benchtop
- Internal laundry with side access
- 327sqm of parcel level land

4 🖰 3 🔓 2 😭

**View**: https://www.unique-property.com/sale/nsw/canter burybankstown/panania/residential/house/588398

Hellio Dias 0414 653 658

DISCLAIMER: THIS IS FOR ILLUSTRATIVE PURPOSES ONLY. ALL DIMENSIONS ARE APPROXIMATE AND IT DOES NOT CONSTITUTE PART OF ANY LEGAL DOCUMENTS.

ADDRESS:

126 HORSLEY ROAD, PANANIA