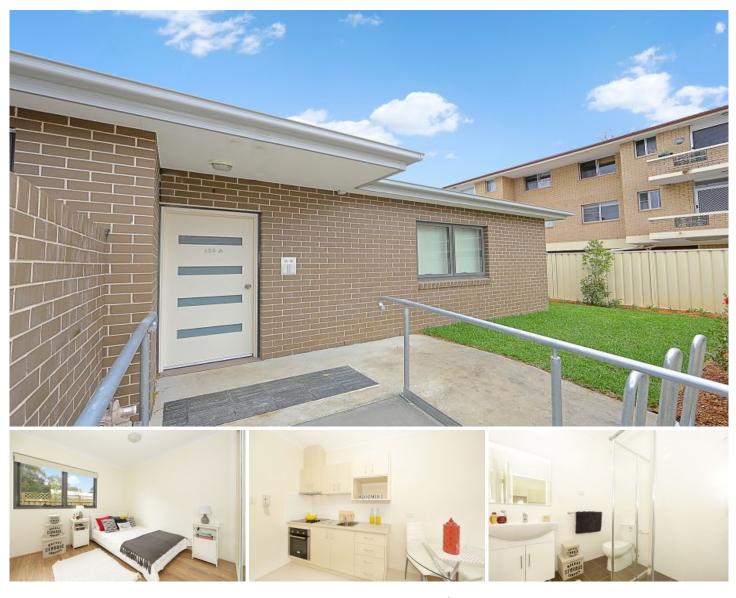

## 3/159A Denison Road Dulwich Hill NSW

## Location:

Located on the border of Dulwich Hill and Lewisham, this studio apartment is in a contemporary, private and comfortable setting only 15 minutes walk to Lewisham Station and in closer proximity to buses for city transport, light rail extension and GreenWay, large local parks i.e. Horskins Park, short stroll to local shops, award winning cafes and high streets.

## Accomodation:

L-shaped area allowing for versatile accommodation, comprising of full equipped kitchen, large fully equipped bathroom, common laundry facilities and outdoor areas.

Features: Extremely airy and light filled, timber flooring in living and tiled in kitchen area, stainless steel appliances, large built in wardrobe, glass large shower recess, coin