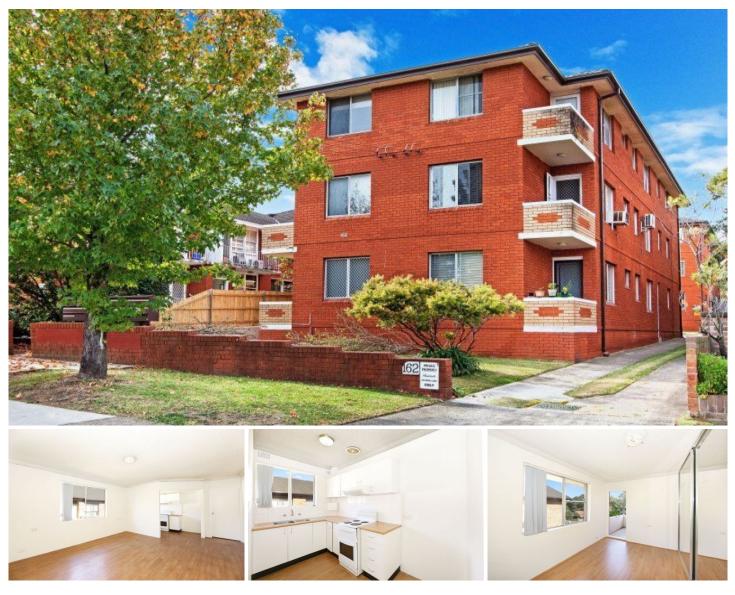

## 8/162 Croydon Avenue Croydon Park NSW

## Location:

Situated in a wide street with regular city bus (413) just outside. Close to local shops, post office, parks, bike track to Botany Bay

## Accomodation:

two bedrooms both with built in robes, spacious lounge room/dining, Clean kitchen, tidy bathroom

## Features include:

polished timber flooring throughout, white enamel electric stove, bathroom with bathtub, mirrored built in wardrobes in both bedrooms, balcony off the main bedroom.

View : https://www.unique-property.com/lease/nsw/inner -west/croydon-park/residential/apartment/588391 3