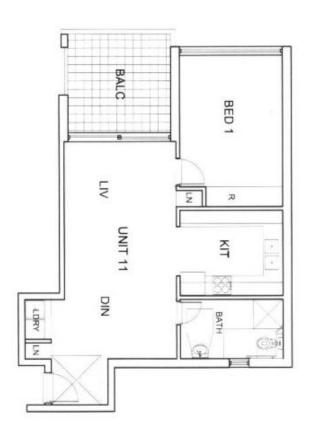

## **4 Charles Street Canterbury NSW**

This modern near new development is situated in the heart of Canterbury and is only a short stroll to shops, Supermarket's, cafes, schools and Station Features include:

> 1 large bedroom > built -in > separate lounge & dining > gourmet kitchen > bathroom > linen press > internal laundry > balcony secure parking and more

> set in a quiet location with water and park surroundings.

## Apartments: 1.11

Area Schedule

| 7 II Od Goriodaio |        |  |
|-------------------|--------|--|
| Internal          | 52 sqm |  |
| External          | 10 sqm |  |
| Total             | 62 sqm |  |