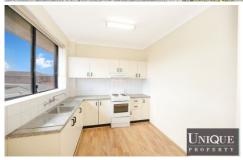

## Accommodation:

Two bedrooms, separate lounge rooms/dining, tidy bathroom and contemporary kitchen and communal laundry

## Features:

Polished floorboards throughout, good condition paint, balcony off the bedroom, bathroom with bathtub, set in a small block.

Parking on a first in basis.

2 📭 1 🖺 1 😭

**View :** https://www.unique-property.com/lease/nsw/cant erburybankstown/campsie/residential/apartment/ 5883781