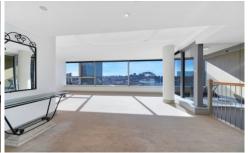

## 38 Bridge Street Sydney NSW

Be impressed as you enter this 2 level, 2 bedroom penthouse with exceptional Harbour and city views. The property is available unfurnished and offers, built-ins, 2.5 well appointed bathrooms, a gourmet kitchen, central air-conditioning, internal laundry, spacious lounge and dining, gourmet kitchen, roller blinds, a terrace and security intercom. Situated in a PERFECT location this apartment is just a short stroll away to all that the CBD and the city Harbour has to offer. The building also offers a gym and parking for 2 cars. Main photo is actual view.