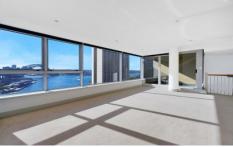

## 38 Bridge Street Sydney NSW

Be impressed as you enter this 2 level, 2 bedroom penthouse with exceptional Harbour and city views. The property is available unfurnished and offers, built-ins, 2.5 well appointed bathrooms, a gourmet kitchen, central air-conditioning, internal laundry, spacious lounge and dining, gourmet kitchen, roller blinds, a terrace and security intercom. Situated in a PERFECT location this apartment is just a short stroll away to all that the CBD and the city Harbour has to offer. The building also offers a gym and parking for 2 cars. Main photo is actual view.