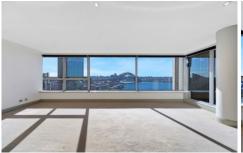

## 38 Bridge Street Sydney NSW

Be impressed as you enter this 2 level, 2 bedroom penthouse with exceptional Harbour and city views. The property is available unfurnished and offers, built-ins, 2.5 well appointed bathrooms, a gourmet kitchen, central air-conditioning, internal laundry, spacious lounge and dining, gourmet kitchen, roller blinds, a terrace and security intercom. Situated in a PERFECT location this apartment is just a short stroll away to all that the CBD and the city Harbour has to offer. The building also offers a gym and parking for 2 cars. Main photo is actual view.