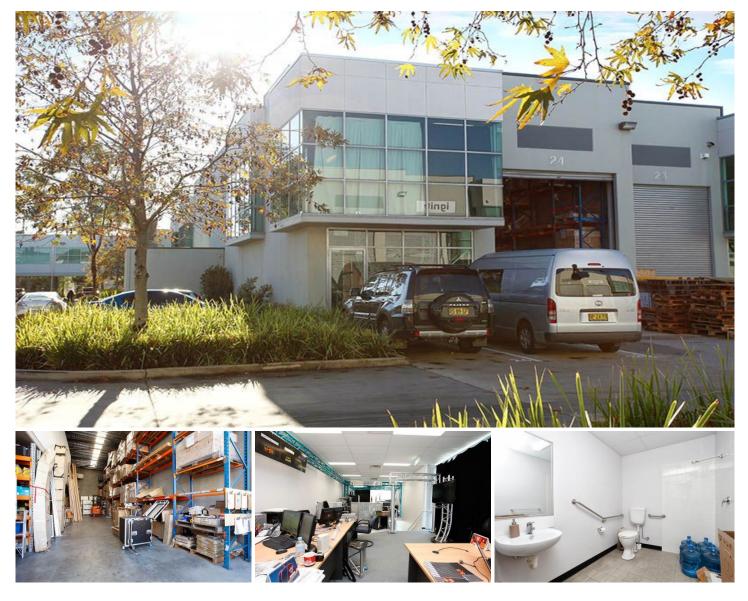

## 24/7-9 Percy Street Auburn NSW

Situated on a prominent corner and location near complex entry this modern warehouse offers great space, natural light and well established office set up.

Other features include: > Ducted air conditioning > Modern kitchen facilities

> Male & Disable toilets > Security alarm > Carpeted floors in office

> 7- 8 meter ceiling heights > Great truck & container access

> 2 registered car spaces.

The warehouse is also perfectly located with access to ST Hilliers Road, Parramatter Road, Silverwater Road, M4 & M5.

## Building Size : 264 sqm

View

: https://www.unique-property.com/sale/n sw/parramatta/auburn/commercial/indus trial/5883702

**Anthony Grasso** 02 9743 3272

Building area: 264 m2 + Parking

https://www.unique-property.com