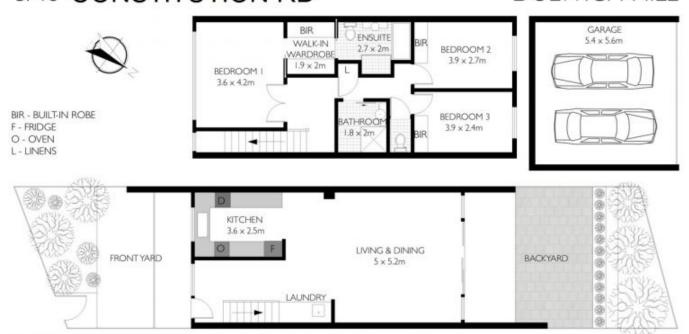

# 3/46 CONSTITUTION RD

# **DULWICH HILL**

PLANS SHOWN ARE ONLY INDICATIVE OF LAYOUT, DIMENSIONS ARE APPROXIMATE. THESE PLANS ARE UNDER NO CIRCUMSTANCES TO BE USED FOR ANY FUTURE PLANNING PURPOSES.

#### Accomodation:

Three double bedrooms (main with ensuite) and wall to wall built-ins in all bedrooms.

Spacious open plan living and dining room, luxurious kitchen, European-style laundry, oversized double lockup and security garage with room for storage.

3 📭 2 🖺 2 🗬

**Building Size**: 222 sqm **Land Size**: 222 sqm

View : https://v

: https://www.unique-property.com/sale/n sw/inner-west/dulwich-hill/residential/tow

nhouse/5883676

Hellio Dias 0414 653 658

Trish Ficarra 02 9560 2111